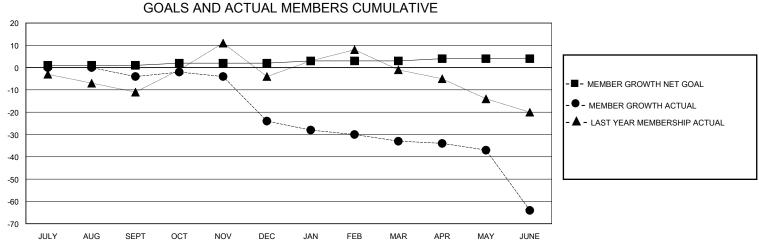

## District 15

Results as of: 6/30/2020

| GMT:          |               | LOC         | CATION WYOMIN | G                             |                         |                         | GMT CA                                             |  |
|---------------|---------------|-------------|---------------|-------------------------------|-------------------------|-------------------------|----------------------------------------------------|--|
|               | Club          | os          |               | Members RESULTS FOR 2019-2020 |                         |                         |                                                    |  |
|               | RESULTS FOR   | R 2019-2020 |               |                               |                         |                         |                                                    |  |
| QUARTER       | NEW CLUB GOAL | NEW CLUBS   | DROPPED CLUBS | QUARTER MEM                   | IBER GROWTH NET<br>GOAL | MEMBER GROWTH<br>ACTUAL | DROPPED<br>MEMBERS ACTUAL<br>(including transfers) |  |
| JULY/AUG/SEPT | 0             | 0           | 0             | JULY/AUG/SEPT                 | 1                       | 8                       | 12                                                 |  |
| OCT/NOV/DEC   | 1             | 0           | 1             | OCT/NOV/DEC                   | 1                       | 28                      | 46                                                 |  |
| JAN/FEB/MAR   | 0             | 0           | 0             | JAN/FEB/MAR                   | 1                       | 21                      | 28                                                 |  |
| APR/MAY/JUNE  | 0             | 0           | 0             | APR/MAY/JUNE                  | 1                       | 4                       | 35                                                 |  |