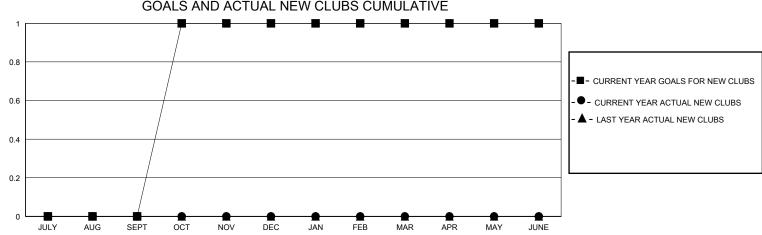

## District 15

Results as of: 6/30/2020

| GMT:          |               | LOC         | CATION WYOMIN | G                             |                         |                         | GMT CA                                             |  |
|---------------|---------------|-------------|---------------|-------------------------------|-------------------------|-------------------------|----------------------------------------------------|--|
|               | Club          | os          |               | Members RESULTS FOR 2019-2020 |                         |                         |                                                    |  |
|               | RESULTS FOR   | R 2019-2020 |               |                               |                         |                         |                                                    |  |
| QUARTER       | NEW CLUB GOAL | NEW CLUBS   | DROPPED CLUBS | QUARTER MEM                   | IBER GROWTH NET<br>GOAL | MEMBER GROWTH<br>ACTUAL | DROPPED<br>MEMBERS ACTUAL<br>(including transfers) |  |
| JULY/AUG/SEPT | 0             | 0           | 0             | JULY/AUG/SEPT                 | 1                       | 8                       | 12                                                 |  |
| OCT/NOV/DEC   | 1             | 0           | 1             | OCT/NOV/DEC                   | 1                       | 28                      | 46                                                 |  |
| JAN/FEB/MAR   | 0             | 0           | 0             | JAN/FEB/MAR                   | 1                       | 21                      | 28                                                 |  |
| APR/MAY/JUNE  | 0             | 0           | 0             | APR/MAY/JUNE                  | 1                       | 4                       | 35                                                 |  |